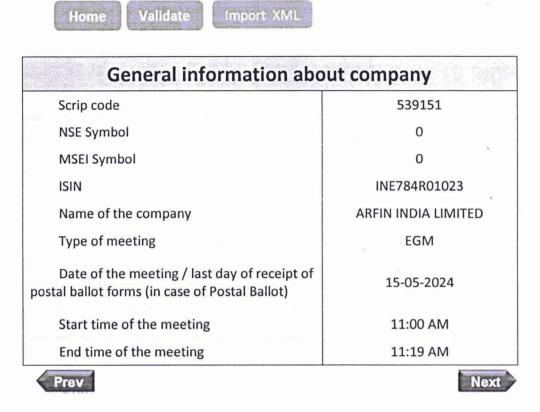

#### May 15, 2024

| BSE Limited                    | Scrip Code : 539151 |  |
|--------------------------------|---------------------|--|
| Corporate Relation Department, | Security ID : ARFIN |  |
| Phiroze Jeejeebhoy Towers,     | ISIN: INE784R01023  |  |
| Dalal Street, Mumbai – 400001, |                     |  |
| Maharashtra, India.            |                     |  |

## Subject: Voting Result of Extraordinary General Meeting held on May 15, 2024 through Video Conferencing (VC) or Other Audio Visual Means (OAVM)

Reference: Regulation 44 of the SEBI (Listing Obligations and Disclosure Requirements) Regulations, 2015

## For Extra Ordinary General Meeting No.2 for F.Y. 2024-25 of the

Equity Shareholders of Arfin India Limited

Held on Wednesday the May 15, 2024 at 11.00 a.m. (IST) and concluded at 11:19 a.m. (IST) Evoting at EOGM end time 11:34 a.m. (IST).